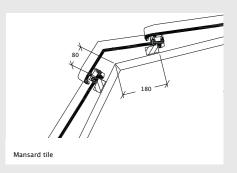

### **ROOFER APP**

Verge construction: Right-hand verge tile and barge board

Verge construction: Left-hand verge tile and barge board

Shed roof model: the gauge is available from CREATON upon request with special orders