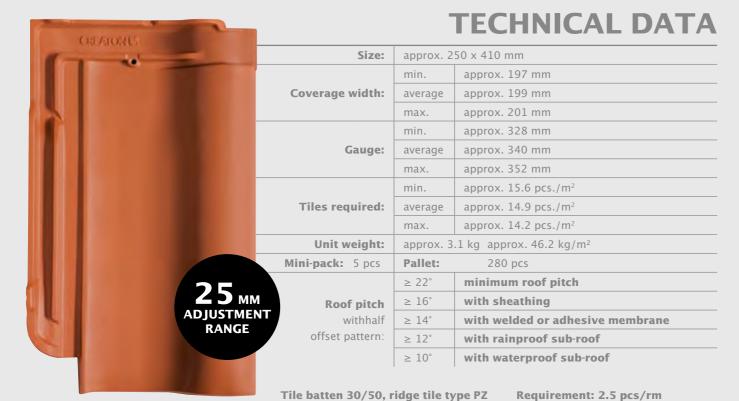

### CREATON – For precision work on the roof

We would be happy to answer your questions about the execution of the sub-roof area. With batten distances in the minimum/maximum limit range, please make sure to state the batten width when ordering! Minor colour and dimensional deviations may arise due to natural variations in the raw clay.