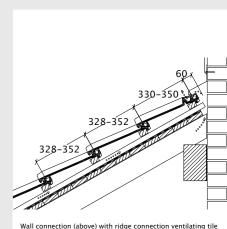

#### **FULL CERAMIC RIDGE END CAP**

**OPTIMAL VENTILATION SYSTEM** 

Full ceramic roofs are particularly functional, sustainable and visually perfect. CREATON offers the ideal system complement for the HARMONIE model with the full ceramic ridge end cap. Ridge connection ventilating tile with full ceramic spoiler ensures optimal ventilation for your roof. Even very flat roofs remain protected from rain intrusion.

- 1 Ridge starter and ridge termination plate ceramic PZ
- 2 Ridge tile PZ
- 3 Ridge connection ventilating tile
- 4 Ridge connection ventilating
- **5** Verge tile