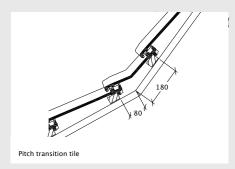

### **ROOFER APP**

Verge construction: Right-hand verge tile and barge board

Verge construction: Left-hand verge tile and barge board

Shed roof model: the gauge is available from CREATON upon request with special orders