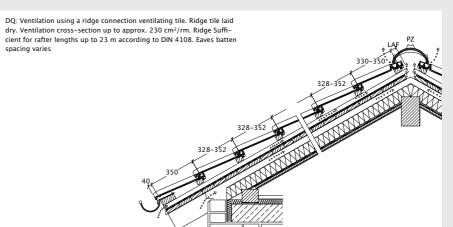

#### **FULL CERAMIC RIDGE END CAP**

**OPTIMAL VENTILATION SYSTEM** 

Full ceramic roofs are particularly functional, sustainable and visually perfect. CREATON offers the ideal system complement for the HARMONIE model with the full ceramic ridge end cap. Ridge connection ventilating tile with full ceramic spoiler ensures optimal ventilation for your roof. Even very flat roofs remain protected from rain intrusion.

Colours and shapes in the CREATON product range always match. And since the patented fastening system requires no mortar or plastic, the full ceramic roof connection is maintenance free, CREATON relies completely on the full ceramic roof - because it is the most economical and beautiful solution with lasting value.

- 1 Ridge starter and ridge termination plate ceramic PZ
- 2 Ridge tile PZ
- 3 Ridge connection ventilating tile
- 4 Ridge connection ventilating
- **5** Verge tile

| Roof<br>pitch                  | 10°          | 15°          | 20°     | 25°     | 30°            | 35°   | 40°           | 45°   | 50°               | 55°        | 60° |
|--------------------------------|--------------|--------------|---------|---------|----------------|-------|---------------|-------|-------------------|------------|-----|
| LAF                            | 60           | 60           | 55      | 50      | 45             | 40    | 35            | 30    | 30                | 25         | 25  |
| FLA                            | 100          | 100          | 95      | 90      | 85             | 80    | 70            | 70    | 60                | 55         | 50  |
|                                |              |              | I       | l .     |                |       |               |       |                   |            |     |
| Tile b                         | atten        | 40/60        | , ridge | tile ty | pe PZ          | R     | equire        | ment: | 2.5 pc            | cs/rm      |     |
| Roof                           | atten<br>10° | <b>40/60</b> | , ridge | tile ty | y <b>pe PZ</b> | 8 35° | <b>equire</b> |       | <b>2.5</b> pc 50° | <b>55°</b> | 60° |
| Tile b<br>Roof<br>pitch<br>LAF |              |              |         |         |                |       | _             |       |                   |            | 60° |