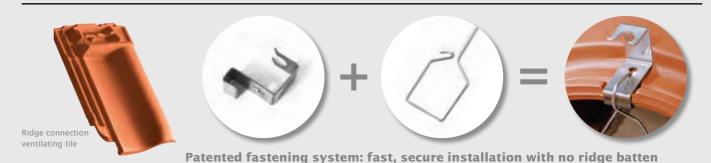

#### **FULL CERAMIC RIDGE END CAP**

**OPTIMAL VENTILATION SYSTEM** 

Full ceramic roofs are particularly functional, sustainable and visually perfect. CREATON offers the ideal system complement for the HARMONIE model with the full ceramic ridge end cap. Ridge connection ventilating tile with full ceramic spoiler ensures optimal ventilation for your roof. Even very flat roofs remain protected from rain intrusion.

Colours and shapes in the CREATON product range always match. And since the patented fastening system requires no mortar or plastic, the full ceramic roof connection is maintenance free, CREATON relies completely on the full ceramic roof - because it is the most economical and beautiful solution with lasting value.