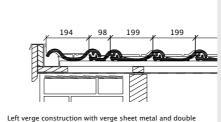

### **ROOFER APP**

Verge construction: Right-hand verge tile and barge board

Verge construction: Left-hand verge tile and barge board

Shed roof model: the gauge is available from CREATON upon request with special orders