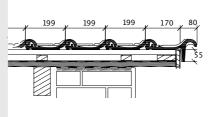

#### **FULL CERAMIC RIDGE END CAP**

**OPTIMAL VENTILATION SYSTEM** 

Full ceramic roofs are particularly functional, sustainable and visually perfect. CREATON offers the ideal system complement for the HARMONIE model with the full ceramic ridge end cap. Ridge connection ventilating tile with full ceramic spoiler ensures optimal ventilation for your roof. Even very flat roofs remain protected from rain intrusion.

- 1 Ridge starter and ridge termination plate ceramic PZ
- 2 Ridge tile PZ
- 3 Ridge connection ventilating tile
- 4 Ridge connection ventilating
- **5** Verge tile