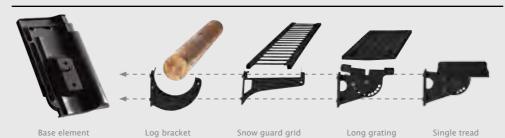

### **SYSTEM ACCESSORIES**

**FAST, EASY AND SECURE INSTALLATION** 

For safe roof access during maintenance work: CREATON step systems are distinguished by safe, non-slip treads and match the roof perfectly. CREATON snow guard grids, log brackets and massive mountain snow guard supports provide protection from snow and ice loads, especially in regions with heavy snowfall. Strong aluminium base elements were developed for easy, secure installation of flexible components that integrate perfectly into the roof surface in shape and colour.