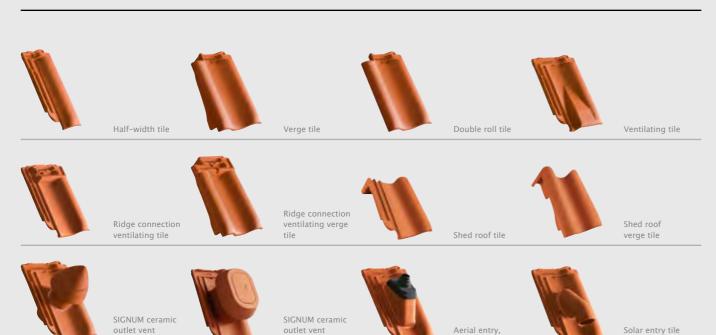

### HARMONIE® – Original accessories

#### **CERAMIC ACCESSORIES**

NATURAL, PERMANENT COLOUR AND UV PROTECTION

Ceramic flue pipe penetration NW 110 / 125

Function starter and termination plate ceramic PZ

ceramic round

scallop PZ

Hip cap 3-axis PZ

You can find additional accessories in our price catalogue and on our website www.creaton.com/clay-roof-tiles/clay-roof-tiles/interlocking-tiles/ harmonie-142-pcsm2

The colours of the depicted ridge and hip tile products are examples. The colour of the products you receive will match the desired model.