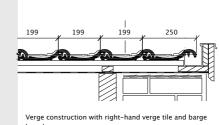

### **ROOFER APP**

Verge construction: Right-hand verge tile and barge board

Verge construction: Left-hand verge tile and barge board

Shed roof model: the gauge is available from CREATON upon request with special orders