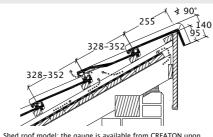

### **ROOFER APP**

Verge construction: Right-hand verge tile and barge board

Verge construction: Left-hand verge tile and barge board

Shed roof model: the gauge is available from CREATON upon request with special orders