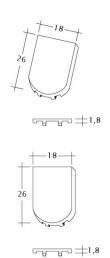

#### **TECHNICAL DATA**

| Size (appr.)                       | 180 x 380 x 18 mm |
|------------------------------------|-------------------|
| Max. coverage width (approx.)      | 180 mm            |
| Min. gauge (approx.)               | 145 mm            |
| Covering length on av. approx.     | 155 mm            |
| Max. gauge (approx.)               | 165 mm            |
| Average tile requirement (approx.) | 36 pcs/m²         |
| Unit weight (approx.)              | 2.5 kg/piece      |
| Weight per m² (approx.)            | 90 kg/m²          |
| Weight per pallet (approx.)        | 925 kg            |
| Pcs per mini-pack                  | 6 piece           |
| Pcs per pallet                     | 360 piece         |
|                                    | I                 |

## **TECHNICAL INFORMATIONS**

• Please consider the sample letter for the standard CREATON roof pitches.

Drawing SAKRAL 1-1

Drawing SAKRAL 1-2