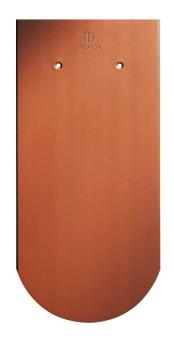

# SAKRAL ROUND CUT

- Eye-catching peak and trough structure
- Robust appearance thanks to the impressive thickness of its material
- If requested, the surface can be roughened to aid the rapid development of a natural patina
- Especially suitable for old church roofs, castles and palaces
- Natural, timeless and dignified beauty
- Configure roofs to suit your needs, thanks to the wide range of cut shapes