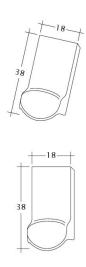

| ≥ 18 ° |
| Installation as a watertight sub-roof, possible CREATON products: QUATTRO longlife extra                                                                                                                                           | ≥ 10 ° |
| Installation as a watertight sub-roof welded in a 7° special solution, please observe separate installation guidelines, possible CREATON products: QUATTRO longlife extra                                                          | -      |

## **TECHNICAL INFORMATIONS**

• Please consider the sample letter for the standard CREATON roof pitches.







Drawing SAKRAL 1-1



Drawing SAKRAL 1-2







## Drawing SAKRAL FALZ



## Drawing SAKRAL Flaechenluefter







## Drawing SAKRAL Ger-1-1



Drawing SAKRAL Korb-1-1







# Drawing SAKRAL LUEFTZ



Drawing SAKRAL Seg-1-1







# Drawing SAKRAL Traufluefter



Drawing SAKRAL Traufziegel