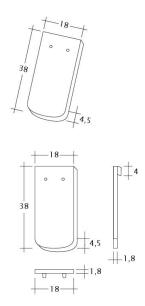

#### **TECHNICAL DATA**

| Size (appr.)                       | 180 x 380 x 18 mm |
|------------------------------------|-------------------|
| Max. coverage width (approx.)      | 180 mm            |
| Min. gauge (approx.)               | 145 mm            |
| Covering length on av. approx.     | 155 mm            |
| Max. gauge (approx.)               | 165 mm            |
| Average tile requirement (approx.) | 36 pcs/m²         |
| Unit weight (approx.)              | 2.5 kg/piece      |
| Weight per m² (approx.)            | 90 kg/m²          |
| Weight per pallet (approx.)        | 925 kg            |
| Pcs per mini-pack                  | 6 piece           |
| Pcs per pallet                     | 360 piece         |
|                                    | I                 |

## **TECHNICAL INFORMATIONS**

• Please consider the sample letter for the standard CREATON roof pitches.

Drawing SAKRAL 1-1

Drawing SAKRAL 1-2