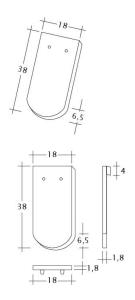

#### **TECHNICAL DATA**

| Size (appr.)                       | 180 x 380 x 18 mm |
|------------------------------------|-------------------|
| Max. coverage width (approx.)      | 180 mm            |
| Min. gauge (approx.)               | 145 mm            |
| Covering length on av. approx.     | 155 mm            |
| Max. gauge (approx.)               | 165 mm            |
| Average tile requirement (approx.) | 36 pcs/m²         |
| Unit weight (approx.)              | 2.5 kg/piece      |
| Weight per m² (approx.)            | 90 kg/m²          |
| Weight per pallet (approx.)        | 925 kg            |
| Pcs per mini-pack                  | 6 piece           |
| Pcs per pallet                     | 360 piece         |
|                                    | I                 |

## **TECHNICAL INFORMATIONS**

• Please consider the sample letter for the standard CREATON roof pitches.

Drawing SAKRAL 1-1

Drawing SAKRAL 1-2