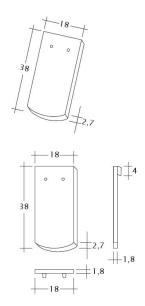

8 ° |
| Installation as a watertight sub-roof, possible CREATON products: QUATTRO longlife extra                                                                                                                                           | ≥ 10 ° |
| Installation as a watertight sub-roof welded in a 7° special solution, please observe separate installation guidelines, possible CREATON products: QUATTRO longlife extra                                                          | -      |

## **TECHNICAL INFORMATIONS**

• Please consider the sample letter for the standard CREATON roof pitches.







Drawing SAKRAL 1-1



Drawing SAKRAL 1-2







## Drawing SAKRAL FALZ



## Drawing SAKRAL Flaechenluefter







## Drawing SAKRAL Ger-1-1



Drawing SAKRAL Korb-1-1







# Drawing SAKRAL LUEFTZ



Drawing SAKRAL Seg-1-1







# Drawing SAKRAL Traufluefter



Drawing SAKRAL Traufziegel