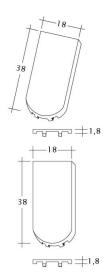

#### **TECHNICAL DATA**

| Size (appr.)                       | 180 x 380 x 18 mm |
|------------------------------------|-------------------|
| Max. coverage width (approx.)      | 180 mm            |
| Min. gauge (approx.)               | 145 mm            |
| Covering length on av. approx.     | 155 mm            |
| Max. gauge (approx.)               | 165 mm            |
| Average tile requirement (approx.) | 36 pcs/m²         |
| Unit weight (approx.)              | 2.5 kg/piece      |
| Weight per m² (approx.)            | 90 kg/m²          |
| Weight per pallet (approx.)        | 925 kg            |
| Pcs per mini-pack                  | 6 piece           |
| Pcs per pallet                     | 360 piece         |
|                                    | I                 |

## **TECHNICAL INFORMATIONS**

• Please consider the sample letter for the standard CREATON roof pitches.

Drawing SAKRAL 1-1

Drawing SAKRAL 1-2