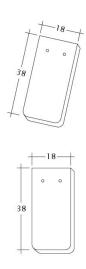

#### **TECHNICAL DATA**

| Size (appr.)                       | 180 x 380 x 18 mm |
|------------------------------------|-------------------|
| Max. coverage width (approx.)      | 180 mm            |
| Min. gauge (approx.)               | 145 mm            |
| Covering length on av. approx.     | 155 mm            |
| Max. gauge (approx.)               | 165 mm            |
| Average tile requirement (approx.) | 36 pcs/m²         |
| Unit weight (approx.)              | 2.5 kg/piece      |
| Weight per m² (approx.)            | 90 kg/m²          |
| Weight per pallet (approx.)        | 925 kg            |
| Pcs per mini-pack                  | 6 piece           |
| Pcs per pallet                     | 360 piece         |
|                                    | I                 |

## **TECHNICAL INFORMATIONS**

• Please consider the sample letter for the standard CREATON roof pitches.

Drawing SAKRAL 1-1

Drawing SAKRAL 1-2