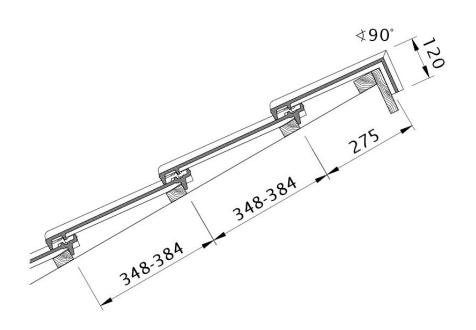

### TECHNICAL DATA

| Size (appr.)                       | 265 x 450 mm  |
|------------------------------------|---------------|
| Covering width min. approx.        | 222 mm        |
| Covering width on av. approx.      | 223 mm        |
| Max. coverage width (approx.)      | 224 mm        |
| Min. gauge (approx.)               | 348 mm        |
| Covering length on av. approx.     | 366 mm        |
| Max. gauge (approx.)               | 384 mm        |
| Tile requirement min. (approx.)    | 11.8 pcs/m²   |
| Average tile requirement (approx.) | 12.3 pcs/m²   |
| Brickware max. approx.             | 12.9 pcs/m²   |
| Unit weight (approx.)              | 3.55 kg/piece |
| Weight per m² (approx.)            | 44.4 kg/m²    |
| Weight per pallet (approx.)        | 877 kg        |
| Pcs per mini-pack                  | 5 piece       |
| Pcs per pallet                     | 240 piece     |

-----

Drawing CANTUS roof cross-section DQF

Drawing CANTUS general view GES

Zeichnung CANTUS Lattenabstand zum Firstschnittpunkt, Firstlattenabstand LAF

Drawing CANTUS verge tile left with barge board OBL