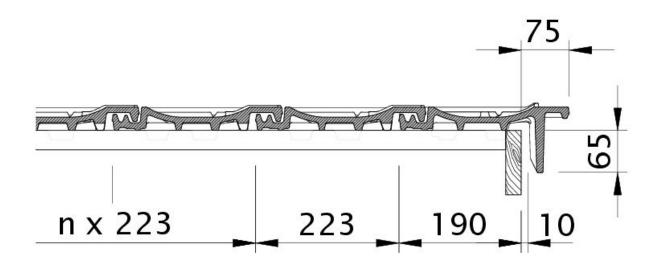

-----

Drawing CANTUS roof cross-section DQF

Drawing CANTUS general view GES

Zeichnung CANTUS Lattenabstand zum Firstschnittpunkt, Firstlattenabstand LAF

Drawing CANTUS verge tile left with barge board OBL

Drawing CANTUS verge tile right with barge board OBR

Drawing CANTUS verge left with verge sheet metal and double roll ODL

Drawing CANTUS verge right with verge sheet metal and field tile OFR

Drawing CANTUS shed roof version PDA