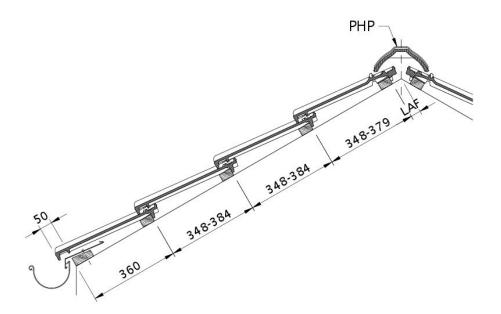

### TECHNICAL DATA

| Size (appr.)                       | 265 x 450 mm  |
|------------------------------------|---------------|
| Covering width min. approx.        | 222 mm        |
| Covering width on av. approx.      | 223 mm        |
| Max. coverage width (approx.)      | 224 mm        |
| Min. gauge (approx.)               | 348 mm        |
| Covering length on av. approx.     | 366 mm        |
| Max. gauge (approx.)               | 384 mm        |
| Tile requirement min. (approx.)    | 11.8 pcs/m²   |
| Average tile requirement (approx.) | 12.3 pcs/m²   |
| Brickware max. approx.             | 12.9 pcs/m²   |
| Unit weight (approx.)              | 3.55 kg/piece |
| Weight per m² (approx.)            | 44.4 kg/m²    |
| Weight per pallet (approx.)        | 877 kg        |
| Pcs per mini-pack                  | 5 piece       |
| Pcs per pallet                     | 240 piece     |

## LAF-/FLA-VALUES

| LAF-/FLA VALUES IN MM WITH FALZ FOR 30X50-BATTENS |     |     |     |     |     |     |     |     |     |     |     |     |
|---------------------------------------------------|-----|-----|-----|-----|-----|-----|-----|-----|-----|-----|-----|-----|
| requirement ridgetile (approx.)                   | DN  | 10° | 15° | 20° | 25° | 30° | 35° | 40° | 45° | 50° | 55° | 60° |
| PHP 2.6 pcs/m                                     | LAF | 60  | 55  | 55  | 50  | 40  | 35  | 30  | 20  | 15  | 10  |     |
| PHP 2.6 pcs/m                                     | FLA | 110 | 105 | 95  | 90  | 85  | 80  | 75  | 70  | 65  | 60  |     |
| PP 2.5 pcs/m                                      | LAF | 70  | 65  | 60  | 55  | 50  | 45  | 40  | 35  | 35  | 30  | 20  |
| PP 2.5 pcs/m                                      | FLA | 105 | 100 | 90  | 85  | 80  | 70  | 65  | 60  | 50  | 45  | 45  |

| LAF-/FLA VALUES IN MM WITH FALZ FOR 40X60-BATTENS |     |     |     |     |     |     |     |     |     |     |     |     |
|---------------------------------------------------|-----|-----|-----|-----|-----|-----|-----|-----|-----|-----|-----|-----|
| requirement ridgetile (approx.)                   | DN  | 10° | 15° | 20° | 25° | 30° | 35° | 40° | 45° | 50° | 55° | 60° |
| PHP 2.6 pcs/m                                     | LAF | 60  | 55  | 55  | 45  | 35  | 30  | 25  | 10  | 5   |     |     |
| PHP 2.6 pcs/m                                     | FLA | 120 | 115 | 105 | 100 | 95  | 90  | 85  | 80  | 75  |     |     |
| PP 2.5 pcs/m                                      | LAF | 70  | 65  | 60  | 50  | 45  | 40  | 35  | 25  | 20  | 15  | 5   |
| PP 2.5 pcs/m                                      | FLA | 115 | 110 | 100 | 95  | 90  | 80  | 75  | 70  | 60  | 55  | 55  |

-----

Drawing CANTUS roof cross-section DQF

Drawing CANTUS general view GES

Zeichnung CANTUS Lattenabstand zum Firstschnittpunkt, Firstlattenabstand LAF

Drawing CANTUS verge tile left with barge board OBL