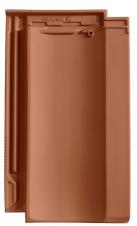

# CANTUS

Sophisticated and coloured throughout.

- Homogeneous tile body with a beautiful even colour thanks to the finest "KERALIS" raw materials and meticulous processing No more need to rework cut or damaged edges.
- Very versatile and easy to install, thanks to a generous 38 mm adjustment range
- Sophisticated interlock technology allows water to drain away effectively and protects against rain intrusion
- The highest quality is guaranteed by the finest raw materials, our contact-free firing process in the flat firing cassette and on-going optimisation of the production process