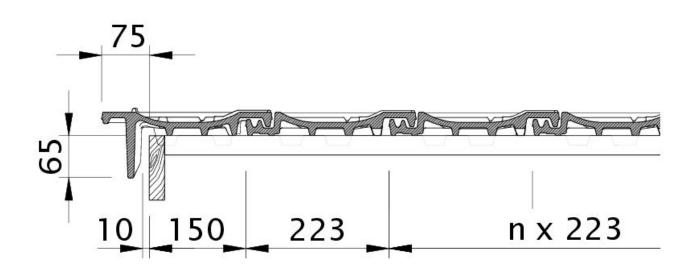

-----

Drawing CANTUS roof cross-section DQF

Drawing CANTUS general view GES

Zeichnung CANTUS Lattenabstand zum Firstschnittpunkt, Firstlattenabstand LAF

Drawing CANTUS verge tile left with barge board OBL