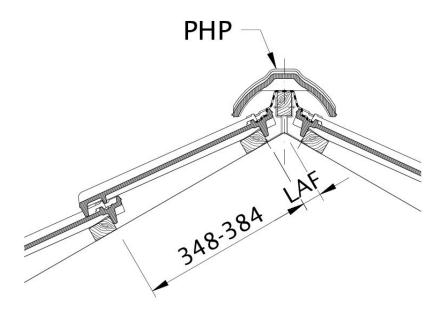

## LAF-/FLA-VALUES

| LAF-/FLA VALUES IN MM WITH FALZ FOR 30X50-BATTENS |     |     |     |     |     |     |     |     |     |     |     |     |
|---------------------------------------------------|-----|-----|-----|-----|-----|-----|-----|-----|-----|-----|-----|-----|
| requirement ridgetile (approx.)                   | DN  | 10° | 15° | 20° | 25° | 30° | 35° | 40° | 45° | 50° | 55° | 60° |
| PHP 2.6 pcs/m                                     | LAF | 60  | 55  | 55  | 50  | 40  | 35  | 30  | 20  | 15  | 10  |     |
| PHP 2.6 pcs/m                                     | FLA | 110 | 105 | 95  | 90  | 85  | 80  | 75  | 70  | 65  | 60  |     |
| PP 2.5 pcs/m                                      | LAF | 70  | 65  | 60  | 55  | 50  | 45  | 40  | 35  | 35  | 30  | 20  |
| PP 2.5 pcs/m                                      | FLA | 105 | 100 | 90  | 85  | 80  | 70  | 65  | 60  | 50  | 45  | 45  |

| LAF-/FLA VALUES IN MM WITH FALZ FOR 40X60-BATTENS |     |     |     |     |     |     |     |     |     |     |     |     |
|---------------------------------------------------|-----|-----|-----|-----|-----|-----|-----|-----|-----|-----|-----|-----|
| requirement ridgetile (approx.)                   | DN  | 10° | 15° | 20° | 25° | 30° | 35° | 40° | 45° | 50° | 55° | 60° |
| PHP 2.6 pcs/m                                     | LAF | 60  | 55  | 55  | 45  | 35  | 30  | 25  | 10  | 5   |     |     |
| PHP 2.6 pcs/m                                     | FLA | 120 | 115 | 105 | 100 | 95  | 90  | 85  | 80  | 75  |     |     |
| PP 2.5 pcs/m                                      | LAF | 70  | 65  | 60  | 50  | 45  | 40  | 35  | 25  | 20  | 15  | 5   |
| PP 2.5 pcs/m                                      | FLA | 115 | 110 | 100 | 95  | 90  | 80  | 75  | 70  | 60  | 55  | 55  |

-----

Drawing CANTUS roof cross-section DQF

Drawing CANTUS general view GES

Zeichnung CANTUS Lattenabstand zum Firstschnittpunkt, Firstlattenabstand LAF

Drawing CANTUS verge tile left with barge board OBL