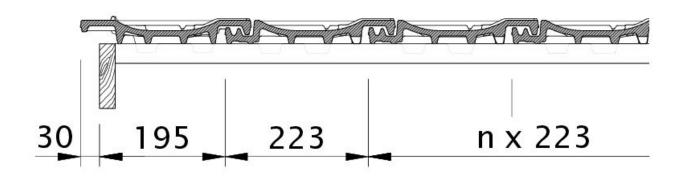

Drawing CANTUS verge tile right with barge board OBR

Drawing CANTUS verge left with verge sheet metal and double roll ODL

Drawing CANTUS verge right with verge sheet metal and field tile OFR

Drawing CANTUS shed roof version PDA