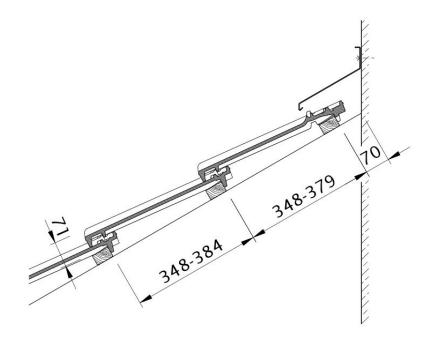

| FLA | 120 | 115 | 105 | 100 | 95  | 90  | 85  | 80  | 75  |     |     |
| PP 2.5 pcs/m                                      | LAF | 70  | 65  | 60  | 50  | 45  | 40  | 35  | 25  | 20  | 15  | 5   |
| PP 2.5 pcs/m                                      | FLA | 115 | 110 | 100 | 95  | 90  | 80  | 75  | 70  | 60  | 55  | 55  |

-----





Drawing CANTUS roof cross-section DQF



Drawing CANTUS general view GES







Zeichnung CANTUS Lattenabstand zum Firstschnittpunkt, Firstlattenabstand LAF



Drawing CANTUS verge tile left with barge board OBL





Drawing CANTUS verge tile right with barge board OBR



Drawing CANTUS verge left with verge sheet metal and double roll ODL





Drawing CANTUS verge right with verge sheet metal and field tile OFR



Drawing CANTUS shed roof version PDA





Drawing CANTUS wall connection (above) with FALZ WMF

m