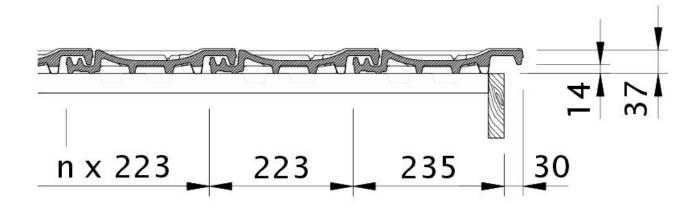

0  | 55  | 55  | 45  | 35  | 30  | 25  | 10  | 5   |     |     |
| PHP 2.6 pcs/m                                     | FLA | 120 | 115 | 105 | 100 | 95  | 90  | 85  | 80  | 75  |     |     |
| PP 2.5 pcs/m                                      | LAF | 70  | 65  | 60  | 50  | 45  | 40  | 35  | 25  | 20  | 15  | 5   |
| PP 2.5 pcs/m                                      | FLA | 115 | 110 | 100 | 95  | 90  | 80  | 75  | 70  | 60  | 55  | 55  |

-----





Drawing CANTUS roof cross-section DQF



Drawing CANTUS general view GES







Zeichnung CANTUS Lattenabstand zum Firstschnittpunkt, Firstlattenabstand LAF



Drawing CANTUS verge tile left with barge board OBL





Drawing CANTUS verge tile right with barge board OBR



Drawing CANTUS verge left with verge sheet metal and double roll ODL





Drawing CANTUS verge right with verge sheet metal and field tile OFR



Drawing CANTUS shed roof version PDA





Drawing CANTUS wall connection (above) with FALZ WMF

m