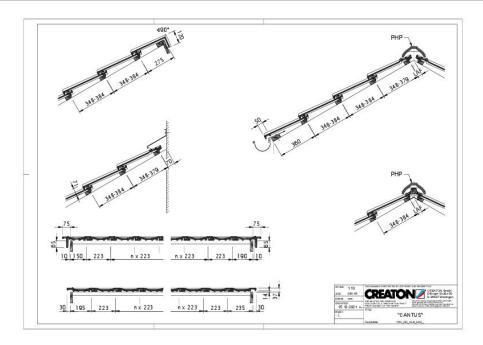

### TECHNICAL DATA

| Size (appr.)                       | 265 x 450 mm  |
|------------------------------------|---------------|
| Covering width min. approx.        | 222 mm        |
| Covering width on av. approx.      | 223 mm        |
| Max. coverage width (approx.)      | 224 mm        |
| Min. gauge (approx.)               | 348 mm        |
| Covering length on av. approx.     | 366 mm        |
| Max. gauge (approx.)               | 384 mm        |
| Tile requirement min. (approx.)    | 11.8 pcs/m²   |
| Average tile requirement (approx.) | 12.3 pcs/m²   |
| Brickware max. approx.             | 12.9 pcs/m²   |
| Unit weight (approx.)              | 3.55 kg/piece |
| Weight per m² (approx.)            | 44.4 kg/m²    |
| Weight per pallet (approx.)        | 877 kg        |
| Pcs per mini-pack                  | 5 piece       |
| Pcs per pallet                     | 240 piece     |

## LAF-/FLA-VALUES

| LAF-/FLA VALUES IN MM WITH FALZ FOR 30X50-BATTENS |     |     |     |     |     |     |     |     |     |     |     |     |
|---------------------------------------------------|-----|-----|-----|-----|-----|-----|-----|-----|-----|-----|-----|-----|
| requirement ridgetile (approx.)                   | DN  | 10° | 15° | 20° | 25° | 30° | 35° | 40° | 45° | 50° | 55° | 60° |
| PHP 2.6 pcs/m                                     | LAF | 60  | 55  | 55  | 50  | 40  | 35  | 30  | 20  | 15  | 10  |     |
| PHP 2.6 pcs/m                                     | FLA | 110 | 105 | 95  | 90  | 85  | 80  | 75  | 70  | 65  | 60  |     |
| PP 2.5 pcs/m                                      | LAF | 70  | 65  | 60  | 55  | 50  | 45  | 40  | 35  | 35  | 30  | 20  |
| PP 2.5 pcs/m                                      | FLA | 105 | 100 | 90  | 85  | 80  | 70  | 65  | 60  | 50  | 45  | 45  |

| LAF-/FLA VALUES IN MM WITH FALZ FOR 40X60-BATTENS |     |     |     |     |     |     |     |     |     |     |     |     |
|---------------------------------------------------|-----|-----|-----|-----|-----|-----|-----|-----|-----|-----|-----|-----|
| requirement ridgetile (approx.)                   | DN  | 10° | 15° | 20° | 25° | 30° | 35° | 40° | 45° | 50° | 55° | 60° |
| PHP 2.6 pcs/m                                     | LAF | 60  | 55  | 55  | 45  | 35  | 30  | 25  | 10  | 5   |     |     |
| PHP 2.6 pcs/m                                     | FLA | 120 | 115 | 105 | 100 | 95  | 90  | 85  | 80  | 75  |     |     |
| PP 2.5 pcs/m                                      | LAF | 70  | 65  | 60  | 50  | 45  | 40  | 35  | 25  | 20  | 15  | 5   |
| PP 2.5 pcs/m                                      | FLA | 115 | 110 | 100 | 95  | 90  | 80  | 75  | 70  | 60  | 55  | 55  |

-----

Drawing CANTUS roof cross-section DQF

Drawing CANTUS general view GES

Zeichnung CANTUS Lattenabstand zum Firstschnittpunkt, Firstlattenabstand LAF

Drawing CANTUS verge tile left with barge board OBL