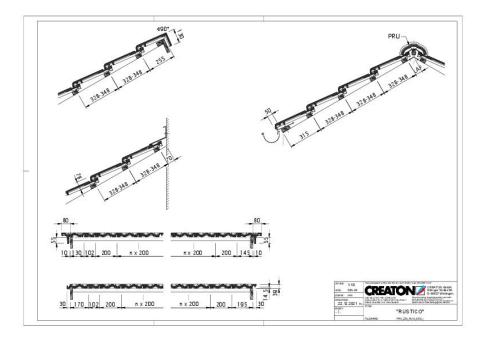

### **TECHNICAL DATA**

| Size (appr.)                       | 225 x 405 mm |
|------------------------------------|--------------|
| Covering width min. approx.        | 198 mm       |
| Covering width on av. approx.      | 200 mm       |
| Max. coverage width (approx.)      | 202 mm       |
| Min. gauge (approx.)               | 328 mm       |
| Covering length on av. approx.     | 338 mm       |
| Max. gauge (approx.)               | 348 mm       |
| Tile requirement min. (approx.)    | 14.2 pcs/m²  |
| Average tile requirement (approx.) | 14.7 pcs/m²  |
| Brickware max. approx.             | 15.3 pcs/m²  |
| Unit weight (approx.)              | 3.1 kg/piece |
| Weight per m² (approx.)            | 45.6 kg/m²   |
| Weight per pallet (approx.)        | 769 kg       |
| Pcs per mini-pack                  | 5 piece      |
| Pcs per pallet                     | 240 piece    |

Drawing all models LAF-FLA

Drawing RUSTICO roof cross-section DQF

Drawing RUSTICO general view GES

Drawing RUSTICO verge tile left with barge board OBL

Drawing RUSTICO verge tile right with barge board OBR