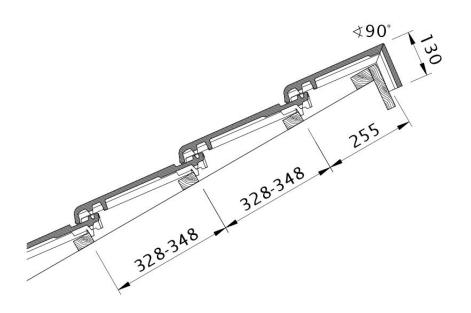

Drawing all models LAF-FLA

Drawing RUSTICO roof cross-section DQF

Drawing RUSTICO general view GES

Drawing RUSTICO verge tile left with barge board OBL

Drawing RUSTICO verge tile right with barge board OBR