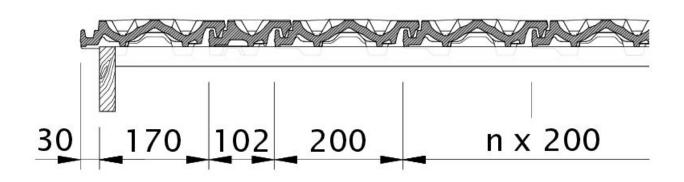

Drawing RUSTICO verge left with verge sheet metal and double roll ODL

Drawing RUSTICO verge right with verge sheet metal and field tile OFR

Drawing RUSTICO shed roof version PDA

Drawing RUSTICO wall connection (above) with FALZ WMF