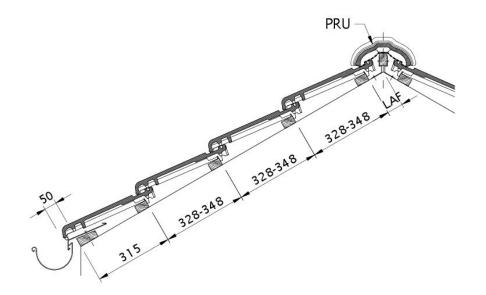

### **TECHNICAL DATA**

| Size (appr.)                       | 225 x 405 mm |
|------------------------------------|--------------|
| Covering width min. approx.        | 198 mm       |
| Covering width on av. approx.      | 200 mm       |
| Max. coverage width (approx.)      | 202 mm       |
| Min. gauge (approx.)               | 328 mm       |
| Covering length on av. approx.     | 338 mm       |
| Max. gauge (approx.)               | 348 mm       |
| Tile requirement min. (approx.)    | 14.2 pcs/m²  |
| Average tile requirement (approx.) | 14.7 pcs/m²  |
| Brickware max. approx.             | 15.3 pcs/m²  |
| Unit weight (approx.)              | 3.1 kg/piece |
| Weight per m² (approx.)            | 45.6 kg/m²   |
| Weight per pallet (approx.)        | 769 kg       |
| Pcs per mini-pack                  | 5 piece      |
| Pcs per pallet                     | 240 piece    |

Drawing all models LAF-FLA

Drawing RUSTICO roof cross-section DQF

Drawing RUSTICO general view GES

Drawing RUSTICO verge tile left with barge board OBL

Drawing RUSTICO verge tile right with barge board OBR