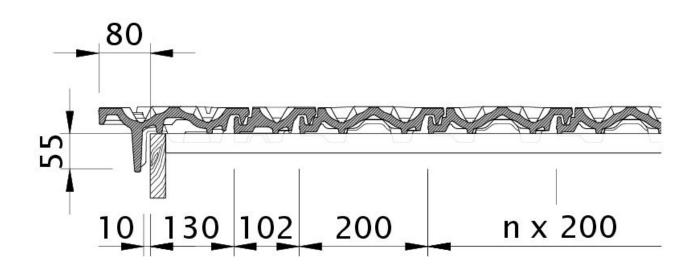

Drawing all models LAF-FLA

Drawing RUSTICO roof cross-section DQF

Drawing RUSTICO general view GES

Drawing RUSTICO verge tile left with barge board OBL

Drawing RUSTICO verge tile right with barge board OBR