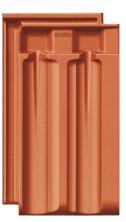

# RUSTICO

The rustic interlocking tile.

- Traditional design
- Quick and easy installation thanks to versatile coverage dimensions up to 21 mm Ideal for refurbishment projects
- Dual channels allow water to drain away effectively
- Symmetrical longitudinal channels add to the rustic charm