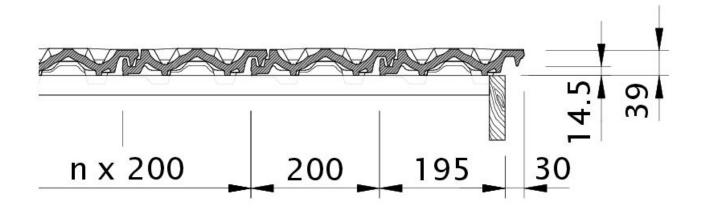

Drawing RUSTICO verge left with verge sheet metal and double roll ODL

Drawing RUSTICO verge right with verge sheet metal and field tile OFR

Drawing RUSTICO shed roof version PDA

Drawing RUSTICO wall connection (above) with FALZ WMF