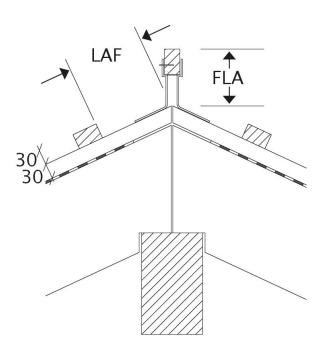

# LAF-/FLA-VALUES

| LAF-/FLA VALUES IN MM WITH FALZ FO | R 30X50 | -BATTE | NS  |     |     |     |     |     |     |     |     |     |
|------------------------------------|---------|--------|-----|-----|-----|-----|-----|-----|-----|-----|-----|-----|
| requirement ridgetile (approx.)    | DN      | 10°    | 15° | 20° | 25° | 30° | 35° | 40° | 45° | 50° | 55° | 60° |
| PRU 2.5 pcs/m                      | LAF     | 80     | 75  | 75  | 70  | 65  | 60  | 55  | 50  | 50  | 45  | 45  |
| PRU 2.5 pcs/m                      | FLA     | 100    | 95  | 85  | 80  | 75  | 65  | 60  | 55  | 45  | 40  | 35  |
|                                    |         |        |     |     |     |     |     |     |     |     |     |     |
| LAF-/FLA VALUES IN MM WITH FALZ FO | R 40X60 | -BATTE | NS  |     |     |     |     |     |     |     |     |     |
| requirement ridgetile (approx.)    | DN      | 10°    | 15° | 20° | 25° | 30° | 35° | 40° | 45° | 50° | 55° | 60° |
| PRU 2.5 pcs/m                      | LAF     | 80     | 80  | 75  | 65  | 60  | 55  | 50  | 40  | 35  | 30  | 30  |
| PRU 2.5 pcs/m                      | FLA     | 110    | 105 | 95  | 90  | 85  | 75  | 70  | 65  | 55  | 50  | 45  |
|                                    |         |        |     |     |     |     |     |     |     |     |     |     |
| LAF-/FLA VALUES IN MM WITH FALZ FO | R 50X50 | -BATTE | NS  |     |     |     |     |     |     |     |     |     |
| requirement ridgetile (approx.)    | DN      | 10°    | 15° | 20° | 25° | 30° | 35° | 40° | 45° | 50° | 55° | 60° |
| PRU 2.5 pcs/m                      | LAF     | 75     | 75  | 70  | 60  | 55  | 45  | 40  | 30  | 25  | 20  | 20  |
| PRU 2.5 pcs/m                      | FLA     | 115    | 110 | 105 | 100 | 95  | 90  | 85  | 80  | 75  | 70  | 65  |

Drawing all models LAF-FLA

Drawing RUSTICO roof cross-section DQF

Drawing RUSTICO general view GES

Drawing RUSTICO verge tile left with barge board OBL

Drawing RUSTICO verge tile right with barge board OBR