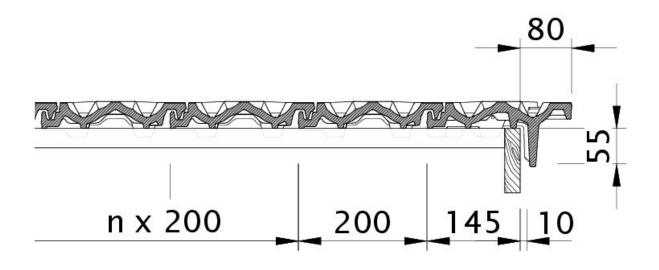

Drawing all models LAF-FLA

Drawing RUSTICO roof cross-section DQF

Drawing RUSTICO general view GES

Drawing RUSTICO verge tile left with barge board OBL

Drawing RUSTICO verge tile right with barge board OBR