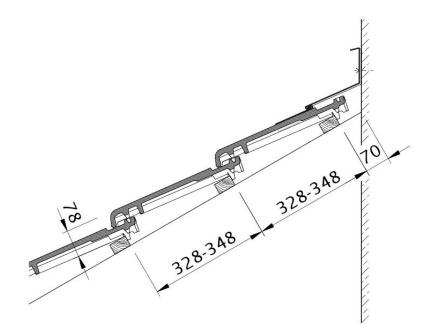

Drawing RUSTICO verge left with verge sheet metal and double roll ODL

Drawing RUSTICO verge right with verge sheet metal and field tile OFR

Drawing RUSTICO shed roof version PDA

Drawing RUSTICO wall connection (above) with FALZ WMF